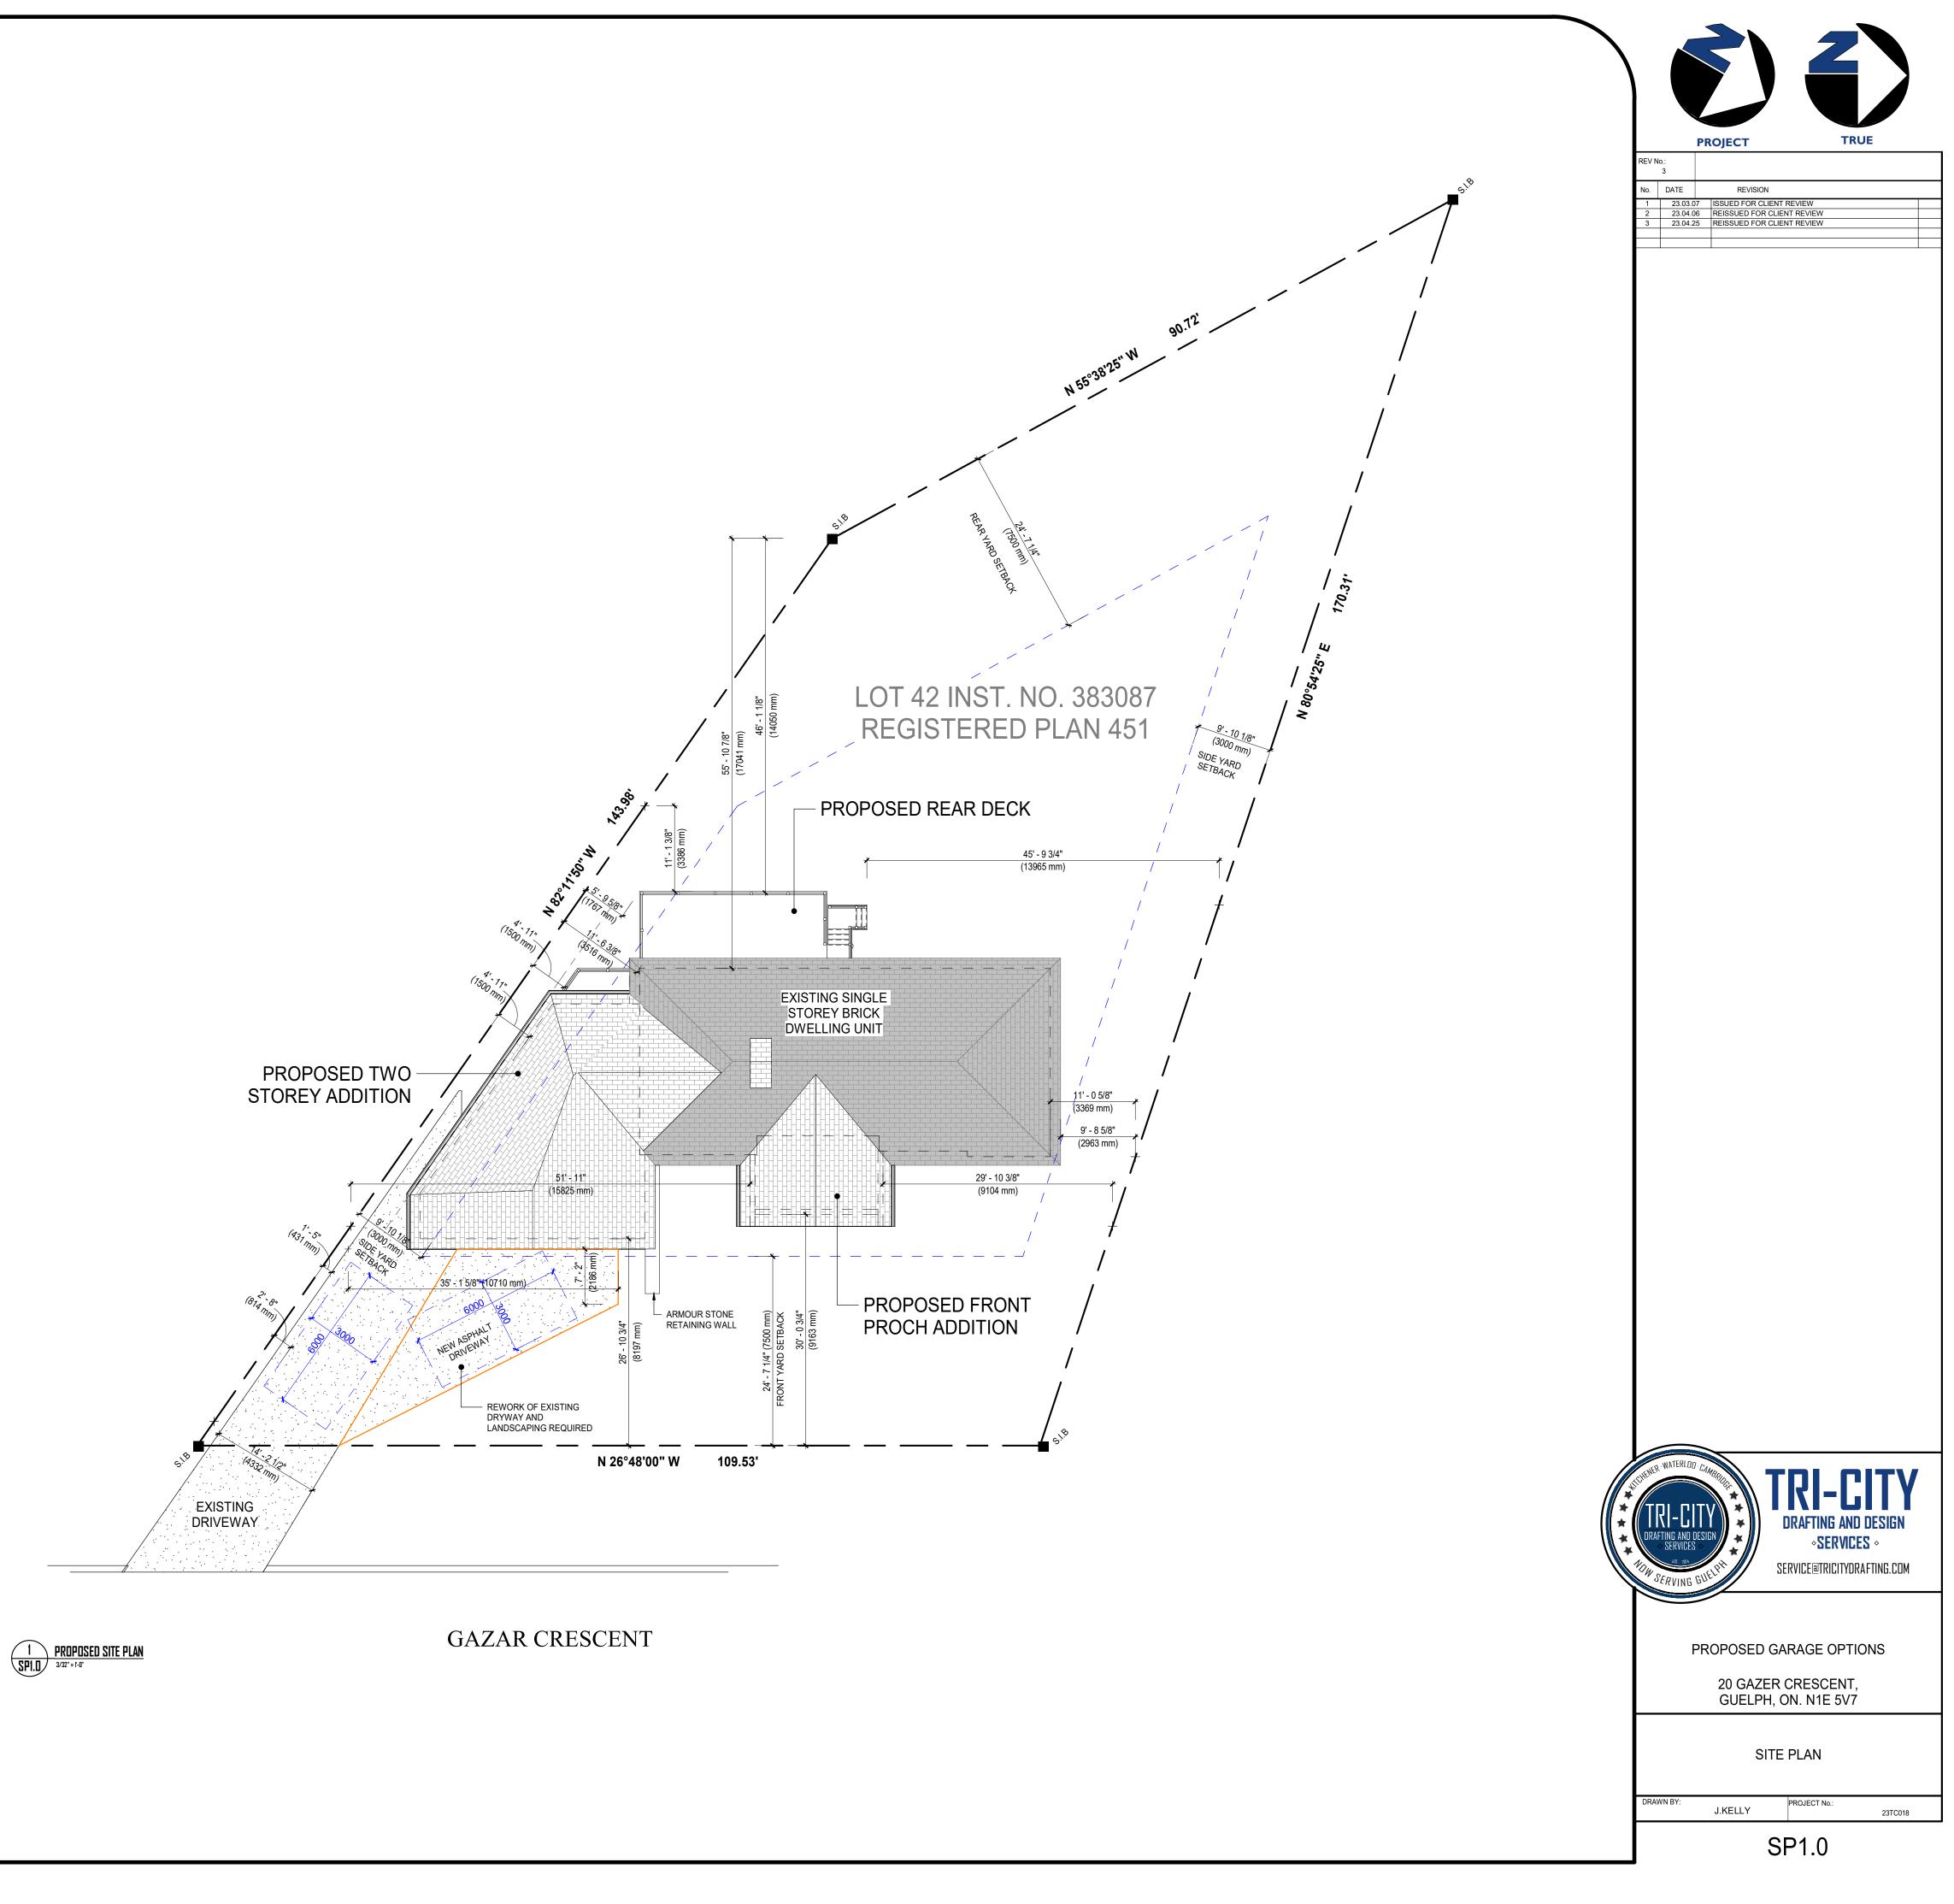

| SITE INFORMATION                       |                     |                        |
|----------------------------------------|---------------------|------------------------|
| ZONING REQUIREMENTS                    | REQUIRED            | PROPOSED               |
| 01. ZONE:                              | RR                  | RR                     |
| 02. MINIMUM LOT AREA                   | 4000 m <sup>2</sup> | 1098.24 m <sup>2</sup> |
| 03. MINIMUM LOT YARD                   | 30 m                | 33.38 m                |
| 04. MINIMUM FRONT YARD                 | 7.5 m               | 7.5 m                  |
| 05. MINIMUM REAR YARD                  | 7.5 m               | 7.5 m                  |
| 06. MINIMUM INTERIOR SIDE YARD (RIGHT) | 3 m                 | 3.369 m                |
| 06. MINIMUM INTERIOR SIDEYARD (LEFT)   | 3m                  | 1.5 m                  |
| 07. MINIMUM EXTERIOR SIDE YARD         | 4.5 m               | n/a                    |
| 08. MAXIMUM LOT COVERAGE               | 30%                 | 20.1%                  |
| 09. MAXIMUM BUILDING HEIGHT            | 11 m                | 6.175 m                |