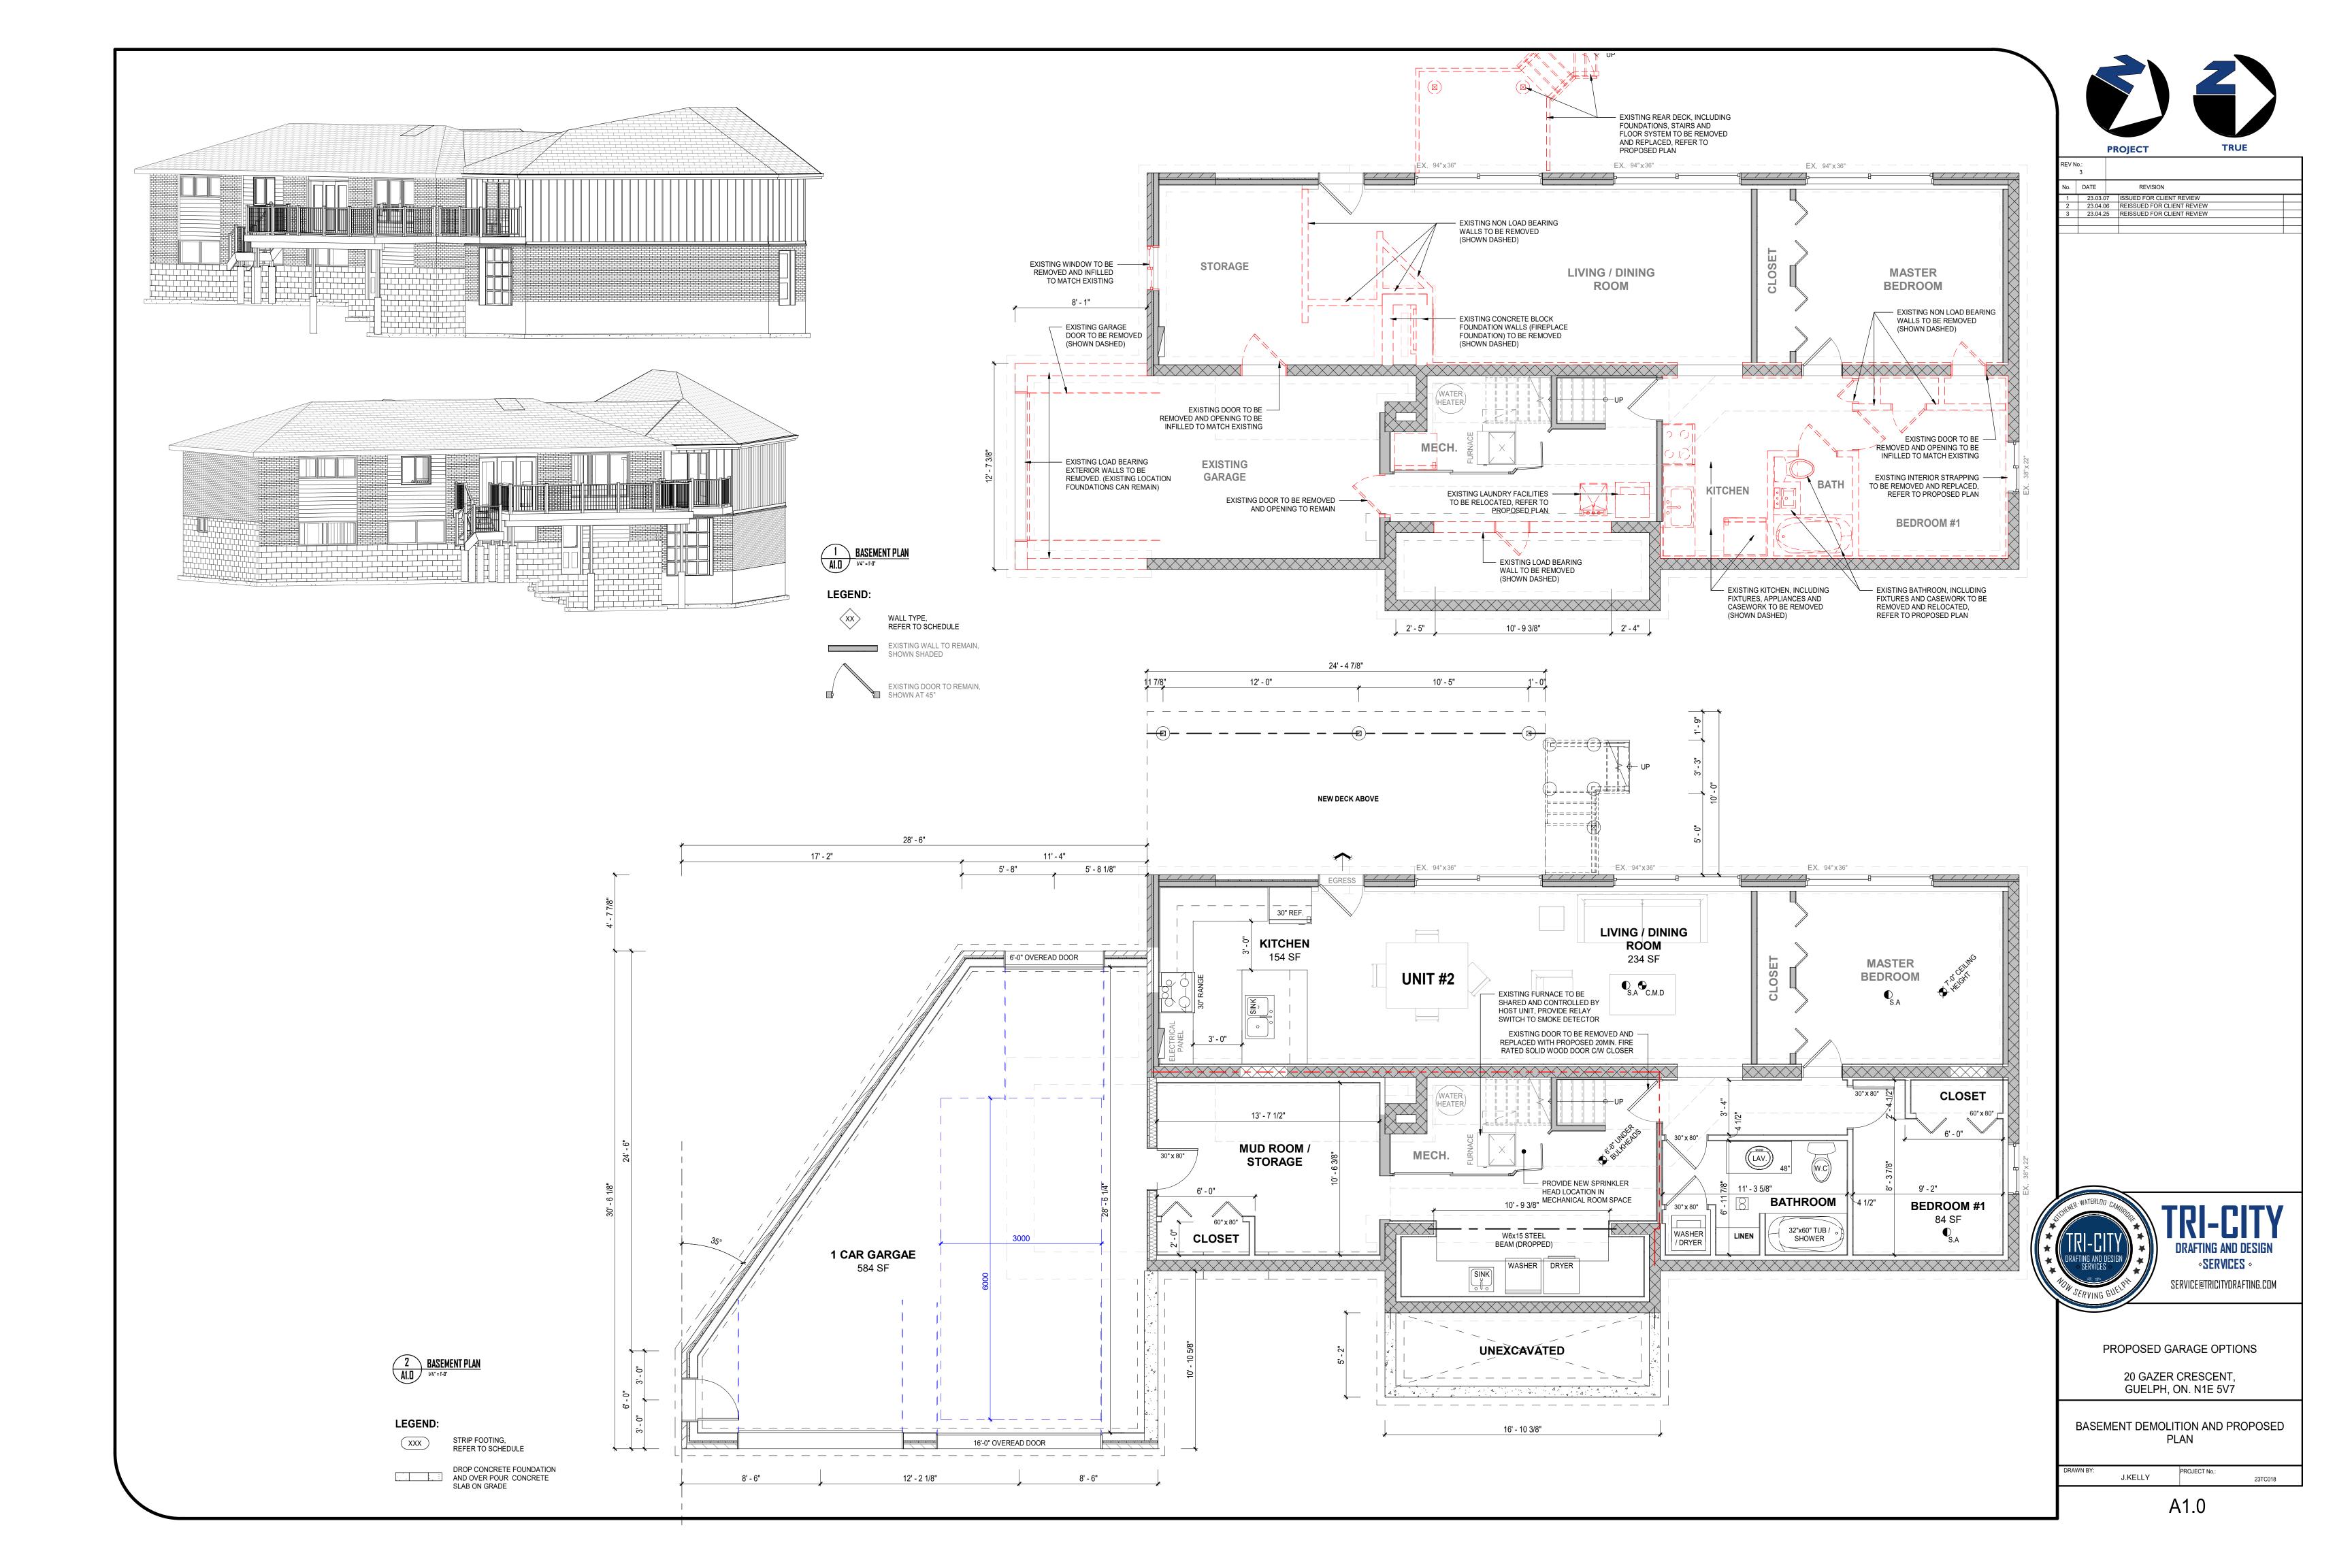

| SITE INFORMATION                       |                     |                        |
|----------------------------------------|---------------------|------------------------|
| ZONING REQUIREMENTS                    | REQUIRED            | PROPOSED               |
| 01. ZONE:                              | RR                  | RR                     |
| 02. MINIMUM LOT AREA                   | 4000 m <sup>2</sup> | 1098.24 m <sup>2</sup> |
| 03. MINIMUM LOT YARD                   | 30 m                | 33.38 m                |
| 04. MINIMUM FRONT YARD                 | 7.5 m               | 7.5 m                  |
| 05. MINIMUM REAR YARD                  | 7.5 m               | 7.5 m                  |
| 06. MINIMUM INTERIOR SIDE YARD (RIGHT) | 3 m                 | 3.369 m